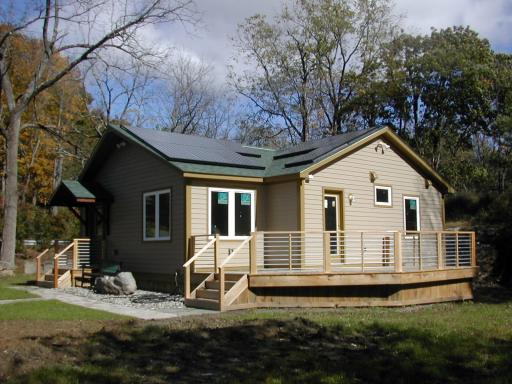

## 600 Swartekill

Esopus, NY 2011 - 2012

700 sf before  $\rightarrow$  700 sf renovated + 110 sf addition = 810 sf

Scope of work:

Owner GC - c.1960 cabin - a wreck before construction - complete renovation

700 SF +/-

RENOVATION FOR ANTHONY AEBI 600 SWARTEKILL ROAD TOWN OF ESOPUS, NY