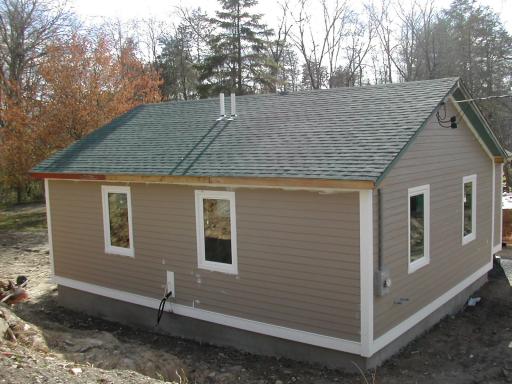

## 600 Swartekill

Esopus, NY 2011 - 2012

700 sf before  $\rightarrow$  700 sf renovated + 110 sf addition = 810 sf

Scope of work:

Owner GC - c.1960 cabin - a wreck before construction - complete renovation

700 SF +/-

RENOVATION FOR ANTHONY AEBI 600 SWARTEKILL ROAD TOWN OF ESOPUS, NY