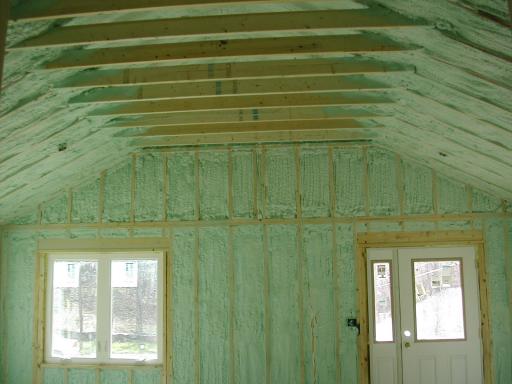

Insulation/Envelope: spray foam insulation over crawl space floor and walls and in walls and rafters - R-15 to R-40 +/-, triple pane

windows

HVAC: Heat Recovery Ventilator, air-source heat pump

Solar: 2 kW system with typical solar grants / tax credits

Envelope: Estimated air-tightness before renovation: ~ 7 ACH (air changes per hour)

Air-tightness after: 2.0 ACH HERS index after: 33

Cost data: Total construction cost including complete re-build of existing structure, new addition, and site work ~ \$160K