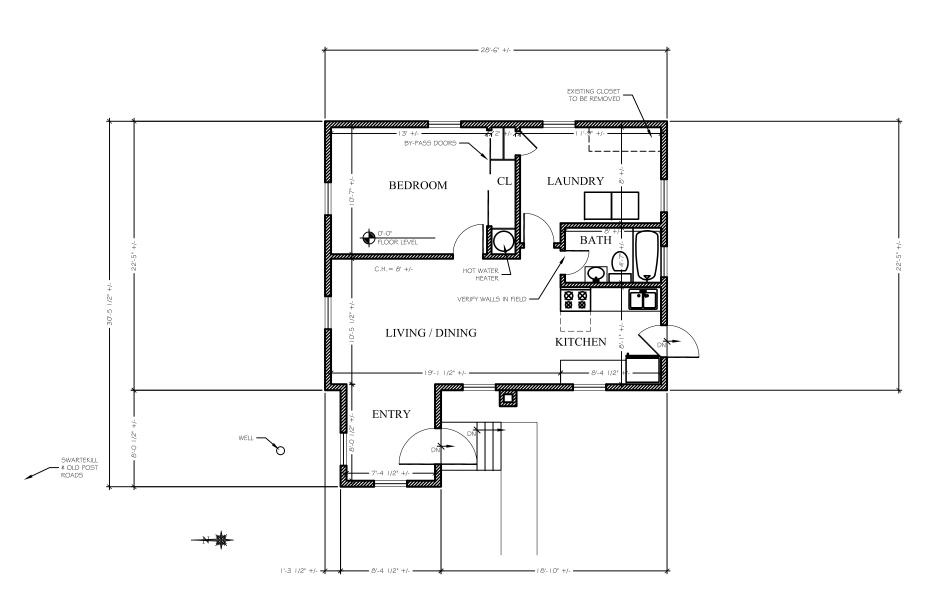

## 600 Swartekill

Esopus, NY 2011 - 2012

700 sf before  $\rightarrow$  700 sf renovated + 110 sf addition = 810 sf

Scope of work:

Owner GC - c.1960 cabin - a wreck before construction - complete renovation

700 SF +/-

RENOVATION FOR ANTHONY AEBI 600 SWARTEKILL ROAD TOWN OF ESOPUS, NY

## BOLDER ARCHITECTURE, PLLC

DAVID TODER

ARCHITECT / CRAFTSMAN

298 Plutarch Road
Highland, New York 12528
845-532-8354 fax 845-255-2548
BolderArchitect@aol.com Bolder-Architecture.com

RENOVATION FOR ANTHONY AEBI 600 SWARTEKILL ROAD TOWN OF ESOPUS, NY