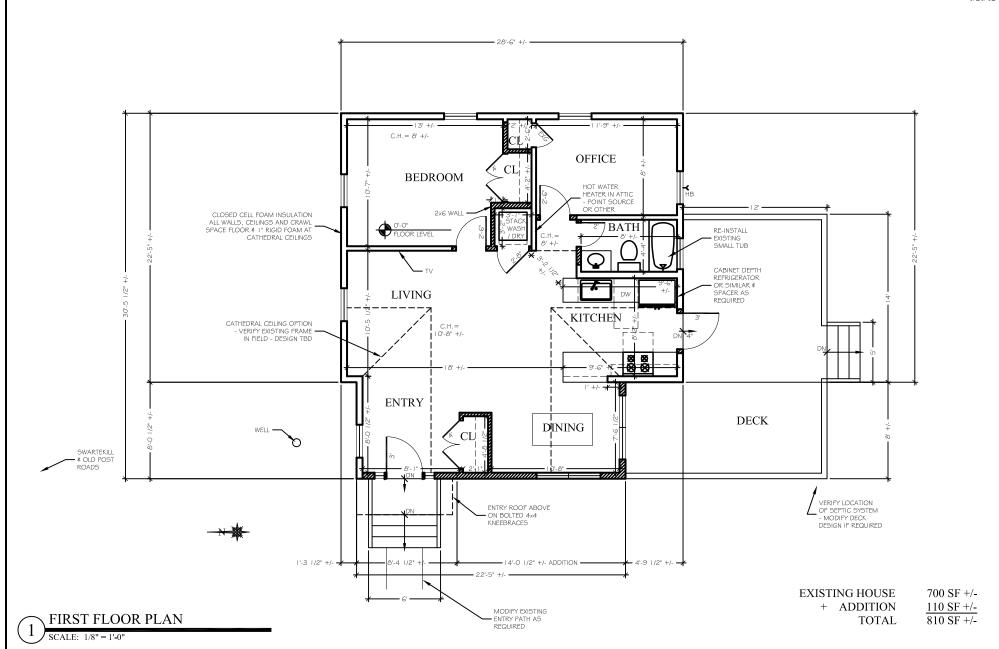

## 600 Swartekill

Esopus, NY 2011 - 2012

700 sf before  $\rightarrow$  700 sf renovated + 110 sf addition = 810 sf

Scope of work:

Owner GC - c.1960 cabin - a wreck before construction - complete renovation

Insulation/Envelope: spray foam insulation over crawl space floor and walls and in walls and rafters - R-15 to R-40 +/-, triple pane

windows

HVAC: Heat Recovery Ventilator, air-source heat pump

Solar: 2 kW system with typical solar grants / tax credits

700 SF +/-

RENOVATION FOR ANTHONY AEBI 600 SWARTEKILL ROAD TOWN OF ESOPUS, NY

## BOLDER ARCHITECTURE, PLLC

DAVID TODER

ARCHITECT / CRAFTSMAN

298 Plutarch Road Highland, New York 12528 845-532-8354 fax 845-255-2548

BolderArchitect@aol.com Bolder-Architecture.com