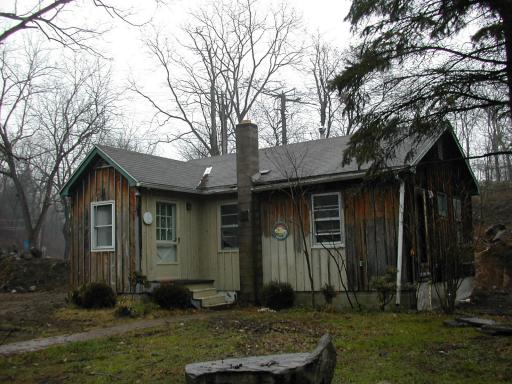

## 600 Swartekill

Esopus, NY 2011 - 2012

700 sf before  $\rightarrow$  700 sf renovated + 110 sf addition = 810 sf

Scope of work:

Owner GC - c.1960 cabin - a wreck before construction - complete renovation