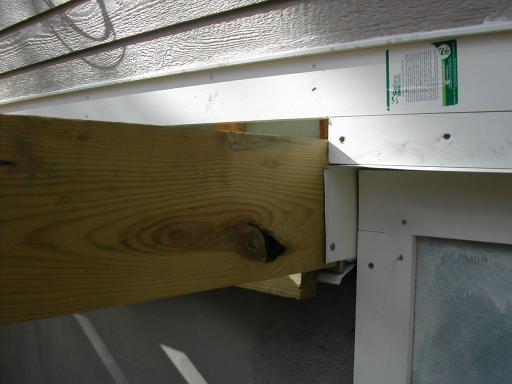

Insulation/Envelope: spray foam insulation over crawl space floor and walls and in walls and rafters - R-15 to R-40 +/-, triple pane

windows

HVAC: Heat Recovery Ventilator, air-source heat pump

Solar: 2 kW system with typical solar grants / tax credits