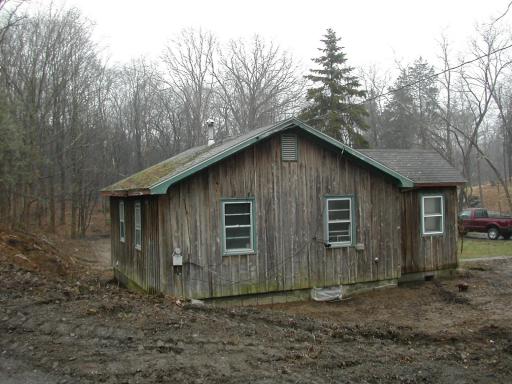

## 600 Swartekill

Esopus, NY 2011 - 2012

700 sf before  $\rightarrow$  700 sf renovated + 110 sf addition = 810 sf

Scope of work:

Owner GC - c.1960 cabin - a wreck before construction - complete renovation