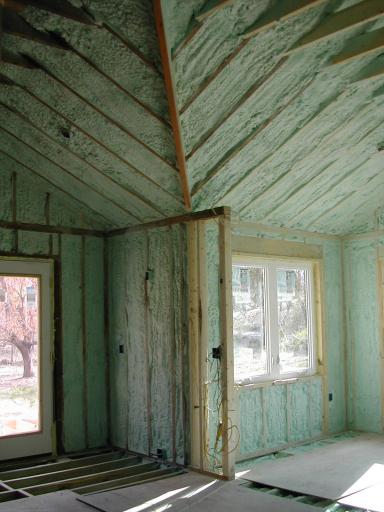

Insulation/Envelope: spray foam insulation over crawl space floor and walls and in walls and rafters - R-15 to R-40 +/-, triple pane

windows

HVAC: Heat Recovery Ventilator, air-source heat pump

Solar: 2 kW system with typical solar grants / tax credits

Envelope: Estimated air-tightness before renovation: ~ 7 ACH (air changes per hour)

Air-tightness after: 2.0 ACH HERS index after: 33

Cost data: Total construction cost including complete re-build of existing structure, new addition, and site work ~ \$160K