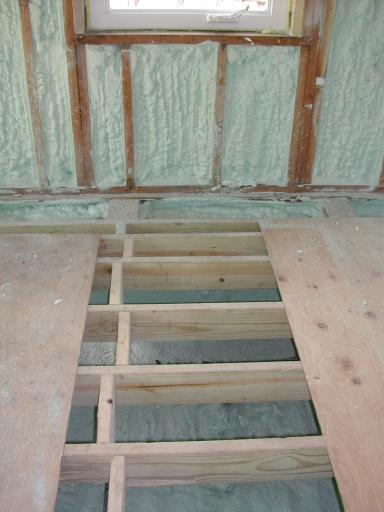

Insulation/Envelope: spray foam insulation over crawl space floor and walls and in walls and rafters - R-15 to R-40 +/-, triple pane

windows

HVAC: Heat Recovery Ventilator, air-source heat pump

Solar: 2 kW system with typical solar grants / tax credits

Envelope: Estimated air-tightness before renovation: ~ 7 ACH (air changes per hour)

Air-tightness after: 2.0 ACH HERS index after: 33

Cost data: Total construction cost including complete re-build of existing structure, new addition, and site work ~ \$160K