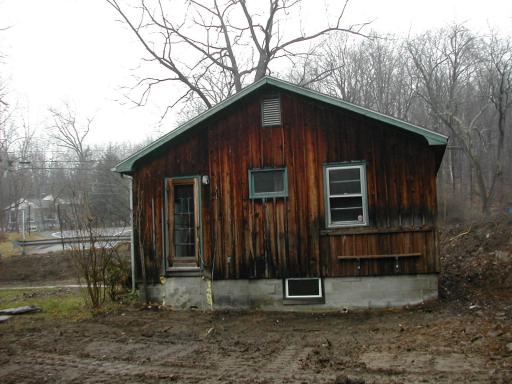

## 600 Swartekill

Esopus, NY 2011 - 2012

700 sf before  $\rightarrow$  700 sf renovated + 110 sf addition = 810 sf

Scope of work:

Owner GC - c.1960 cabin - a wreck before construction - complete renovation