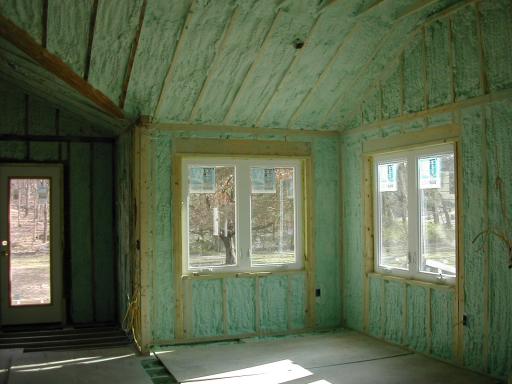

Insulation/Envelope: spray foam insulation over crawl space floor and walls and in walls and rafters - R-15 to R-40 +/-, triple pane

windows

HVAC: Heat Recovery Ventilator, air-source heat pump

Solar: 2 kW system with typical solar grants / tax credits