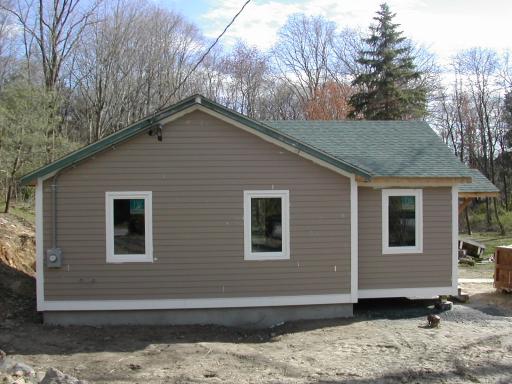

## 600 Swartekill

Esopus, NY 2011 - 2012

700 sf before  $\rightarrow$  700 sf renovated + 110 sf addition = 810 sf

Scope of work:

Owner GC - c.1960 cabin - a wreck before construction - complete renovation