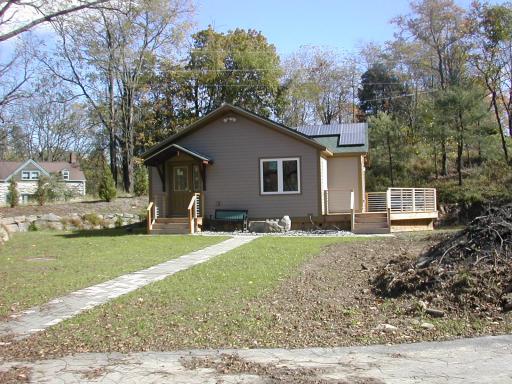

## 600 Swartekill

Esopus, NY 2011 - 2012

700 sf before  $\rightarrow$  700 sf renovated + 110 sf addition = 810 sf

Scope of work:

Owner GC - c.1960 cabin - a wreck before construction - complete renovation

700 SF +/-

RENOVATION FOR ANTHONY AEBI 600 SWARTEKILL ROAD TOWN OF ESOPUS, NY