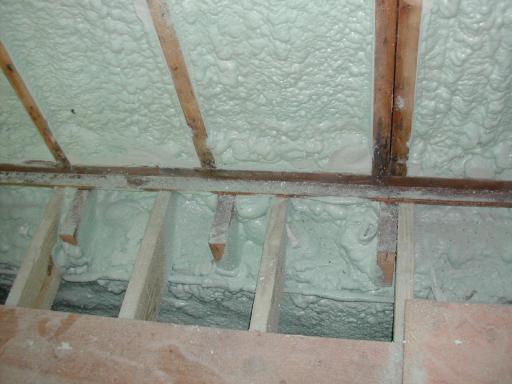

Insulation/Envelope: spray foam insulation over crawl space floor and walls and in walls and rafters - R-15 to R-40 +/-, triple pane

windows

HVAC: Heat Recovery Ventilator, air-source heat pump

Solar: 2 kW system with typical solar grants / tax credits

Envelope: Estimated air-tightness before renovation: ~ 7 ACH (air changes per hour)

Air-tightness after: 2.0 ACH HERS index after: 33

Cost data: Total construction cost including complete re-build of existing structure, new addition, and site work ~ \$160K