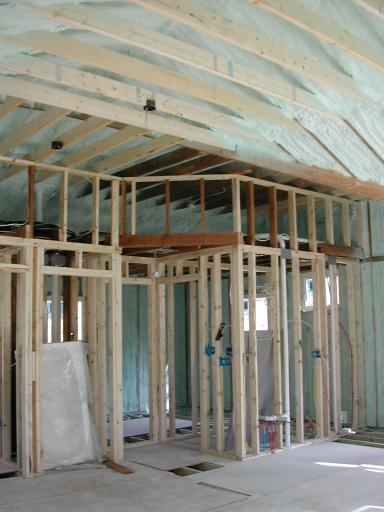

Insulation/Envelope: spray foam insulation over crawl space floor and walls and in walls and rafters - R-15 to R-40 +/-, triple pane

windows

HVAC: Heat Recovery Ventilator, air-source heat pump

Solar: 2 kW system with typical solar grants / tax credits